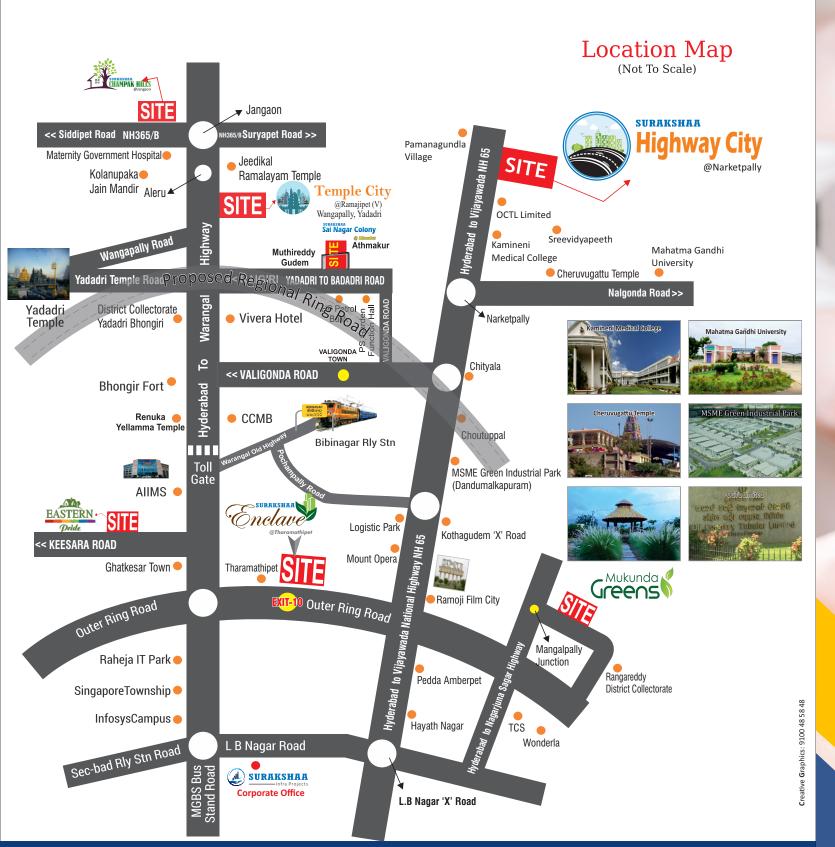

## **Location Highlights**

- Close to OCTL Limited
- Close to Kamineni Medical College
- Close to Sreevidyapeeth Educational Institution
- 5 Mins Drive to Cheruvugattu Temple
- 7 Mins Drive to Mahatma Gandhi University
- 20 Mins Drive From MSME Industrial Park