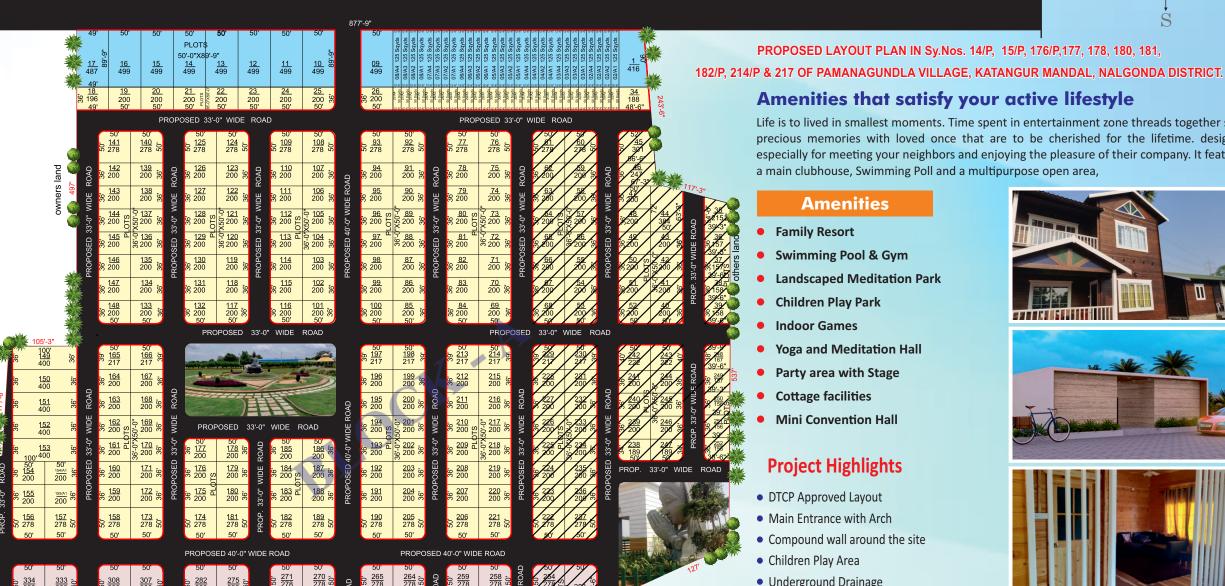

PROPOSED LAYOUT PLAN IN Sy.Nos. 14/P, 15/P, 176/P,177, 178, 180, 181,

Life is to lived in smallest moments. Time spent in entertainment zone threads together such precious memories with loved once that are to be cherished for the lifetime. designed

especially for meeting your neighbors and enjoying the pleasure of their company. It features

Amenities that satisfy your active lifestyle

a main clubhouse, Swimming Poll and a multipurpose open area,

## **Amenities**

- Family Resort
- Swimming Pool & Gym
- Landscaped Meditation Park
- Children Play Park
- Indoor Games
- Yoga and Meditation Hall
- Party area with Stage
- **Cottage facilities**
- Mini Convention Hall

# **Project Highlights**

- DTCP Approved Layout
- Main Entrance with Arch
- Compound wall around the site
- Children Play Area
- Underground Drainage
- Electricity with Street lights
- 40' & 33' wide CC Roads
- Overhead Tank with Water Supply
- Avenue Plantation
- Rain Water Harvesting Pits